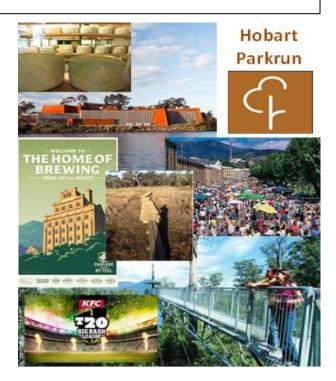

## **ITINERARY** (Draft)

| Fri 9 Jan   | Fly to Hobart                     |
|-------------|-----------------------------------|
|             | MONA Museum                       |
| Sat 10 Jan  | Hobart Parkrun                    |
|             | Salamanca Markets                 |
|             | Pasta Party Dinner                |
| Sun 11 Jan  | Cadbury Running Festival Race Day |
|             | BBL Game (cricket)                |
|             | Hobart v Perth Scorchers          |
| Mon 12 Jan  | Options being considered:         |
|             | Cheese Factory                    |
|             | Cascade Brewery                   |
|             | Greater Hobart Trails             |
|             | Air Walk Tahune                   |
| Tues 13 Jan | Free time / shopping              |
|             | Fly to Sydney                     |