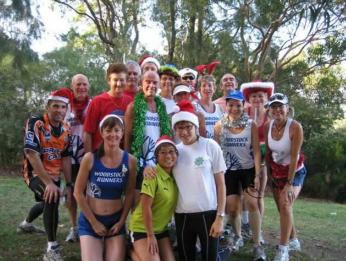

## Woodies bring Christmas Cheer to the Bay!

A couple of photos from the Woodstock Christmas run on the 25th of December.

Thank you to all members that participated in the run.