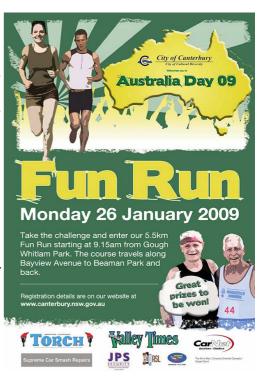

#### Chaia

Our second contribution comes from Derek (Whitey) White, regarding the Canterbury Fun Run flyer that featured a photo of Derek.

My wife Jeanette was sitting reading "The Valley Times" local newspaper a few weeks ago. Suddenly she exclaimed "You are here!" Canterbury Council, in advertising their Australia Day festival, had used a colour photo from last year (which I did not even know existed) of a fellow finisher and myself taken after the 2008 fun run. My singlet showed "Woodstock Runners" very clearly and this appeared on all the adverts in local papers (twice in some cases) and on a flyer put out by Council which appeared in January's "Rundown".

I think this exemplifies why the Club has always requested competitors to endeavour to wear Woodstock gear at events. Simply as the result of one wearing, tens of thousands of local newspapers advertised the existence of the Club. Nuff said!